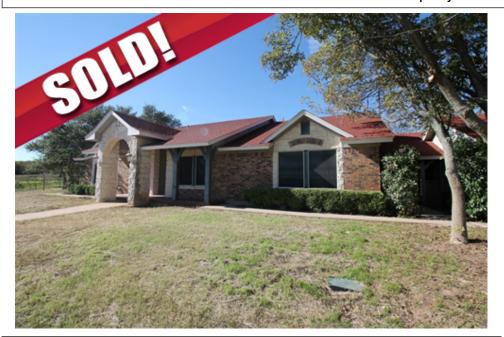

## Perfect Horse Property

## 1148 CR 3690, Paradise, TX 76073

- » Beds: 4 | Baths: 2 Full
- » MLS #: 13515984
- » Single Family | 3,362 ft<sup>2</sup> | Lot: 29.91 acres
- » 29.9 acres fenced with several smaller paddocks
- » 4 bedroom 2 bath and enclosed screen porch
- » More Info: 1148CR3690.lsForSale.com

## \$ 408,000

This property is 29 acres fenced and cross fenced with high quality pipe fencing. Total property amenities included a 3362 sf 4 bedroom 2 bath ranch home, guest house, 4 car garage, large well house that can be used for storage, hen house, and 3 stall stable with room for hay, feed, and tack. The home is brick and rock and has an enclosed porch. The driveway is asphalt. The address is Paradise but the schools are Springtown.