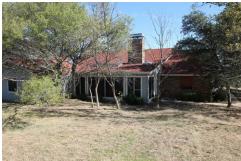

## Perfect Horse Property

## 1148 CR 3690, Paradise, TX 76073

- » Beds: 4 | Baths: 2 Full
- » MLS #: 13515984
- » Single Family | 3,362 ft<sup>2</sup> | Lot: 29.91 acres
- » 29.9 acres fenced with several smaller paddocks
- » 4 bedroom 2 bath and enclosed screen porch
- » More Info: 1148CR3690.lsForSale.com

## \$ 408,000

This property is 29 acres fenced and cross fenced with high quality pipe fencing. Total property amenities included a 3362 sf 4 bedroom 2 bath ranch home, guest house, 4 car garage, large well house that can be used for storage, hen house, and 3 stall stable with room for hay, feed, and tack. The home is brick and rock and has an enclosed porch. The driveway is asphalt. The address is Paradise but the schools are Springtown.