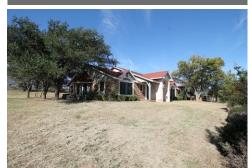

## Perfect Horse Property

## 1148 CR 3690, Paradise, TX 76073

- » Beds: 4 | Baths: 2 Full
- » MLS #: 13515984
- » Single Family | 3,362 ft<sup>2</sup> | Lot: 29.91 acres
- » 29.9 acres fenced with several smaller paddocks
- » 4 bedroom 2 bath and enclosed screen porch
- » More Info: 1148CR3690.lsForSale.com

## \$ 408,000

This property is 29 acres fenced and cross fenced with high quality pipe fencing. Total property amenities included a 3362 sf 4 bedroom 2 bath ranch home, guest house, 4 car garage, large well house that can be used for storage, hen house, and 3 stall stable with room for hay, feed, and tack. The home is brick and rock and has an enclosed porch. The driveway is asphalt. The address is Paradise but the schools are Springtown.