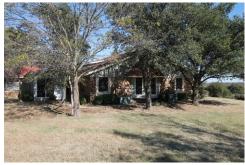

## Perfect Horse Property

## 1148 CR 3690, Paradise, TX 76073

- » Beds: 4 | Baths: 2 Full
- » MLS #: 13515984
- » Single Family | 3,362 ft<sup>2</sup> | Lot: 29.91 acres
- » 29.9 acres fenced with several smaller paddocks
- » 4 bedroom 2 bath and enclosed screen porch
- » More Info: 1148CR3690.lsForSale.com

## \$ 408,000

This property is 29 acres fenced and cross fenced with high quality pipe fencing. Total property amenities included a 3362 sf 4 bedroom 2 bath ranch home, guest house, 4 car garage, large well house that can be used for storage, hen house, and 3 stall stable with room for hay, feed, and tack. The home is brick and rock and has an enclosed porch. The driveway is asphalt. The address is Paradise but the schools are Springtown.